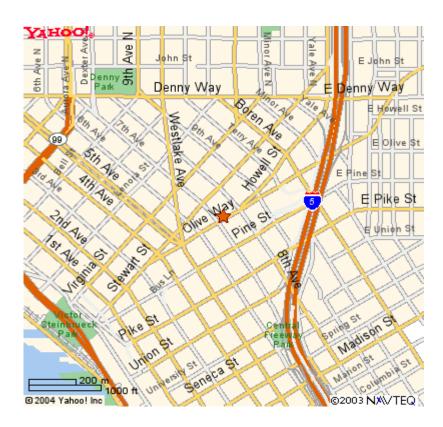

## **DIRECTIONS AND PARKING**

For your convenience, we validate parking at the Pacific Place building, with entrances on 6th Avenue, and 7th Avenue, just south of Olive Way. Patient parking during appointments will be validated at our office following your appointment. For public transportation, please visit http://metro.kingcounty.gov for the Metro Trip Planner.

Our building is red brick and sits on the corner of 8th Avenue and Olive Way. The building does not have a formal name but has a large sign with "8th + Olive" above the front doors, as well as a large steel sculpture of "8th + Olive" on the sidewalk in front of the building.

If arriving via I5 Southbound, exit at Stewart St/Denny Way and follow Stewart. From Stewart Street, turn left onto 7th Avenue. Drive 1 ½ blocks (crossing Olive Way) and enter Pacific Place on your right, between Olive and Pine.

If arriving via I5 Northbound, exit at Madison Avenue. Turn left onto Madison. From Madison, turn right onto 6th Ave. Pass Pine Street; the entrance to Pacific Place is on the right-hand side between Pine Street and Olive Way.

If arriving via the Alaskan Way Viaduct, exit at Seneca Street. Turn left onto 1st Avenue. From 1st Avenue, turn right onto Pike Street. From Pike Street, turn left onto 6th Avenue. Pass Pine street; the entrance to Pacific place is on the right-hand side, between Pine Street and Olive Way.